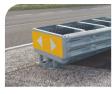

## Choose from:

- Ermes crash cushion performance at end terminal price with market leading short system lengths. Available in P1, P2 & P4 configurations
- Janus a back-to-back crash cushion, suitable for protecting hazards from impact on three sides
- Taurus a crash cushion designed to protect the ends of temporary barrier and ideal for use with our BG800® temporary barrier system