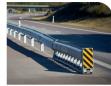

## Choose from:

- Ermes crash cushion performance at end terminal price with market leading short system lengths. Available in P1, P2 & P4 configurations
- Janus a back-to-back crash cushion, suitable for protecting hazards from impact on three sides
- Taurus a crash cushion designed to protect the ends of temporary barrier and ideal for use with our BG800® temporary barrier system