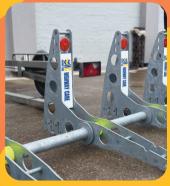

## Safe Stop 90™ HD

The Safe Stop 90™ HD (SS90™ HD) is a fully repairable, heavy-duty lorry mounted crash cushion, ideal for use on either stationary or moving highways vehicles for all aspects of traffic management.

- Absorbs rear-end impact at speeds of up to 68mph
- Can be deployed at a travelling speed of up to 55mph
- The vehicle to which the SS90<sup>™</sup> is attached can be driven at 55mph on rear air suspension or at 35mph on rear steel suspension while deployed
- Sturdy, galvanised external safety frame protects against nuisance damage

- Easily repaired after medium or light impact
- High-performance, long-life hydraulics
- Twin design ram operation, with over centre valves prevents dropping due to hydraulic hose failure
- Road lights recessed on the impact face
- Can be supplied with hard-wired cab control and additional external rear controls

## **Technical Specifications**

Weight: 950kg

Width: 2360mm

Height: 4040mm

Length when deployed: 4200mm

UK Test CD 378 compliant at

110kph/68mph

Tested to NCHRP 350 tests 3-50, 3-51 and optional tests 3-52 and 3-53