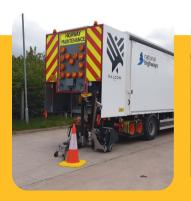

- Easily repaired after medium or light impact
- High-performance, long-life hydraulics
- Twin design ram operation, with over centre valves prevents dropping due to hydraulic hose failure
- Road lights recessed on the impact face
- Can be supplied with hard-wired cab control and additional external rear controls