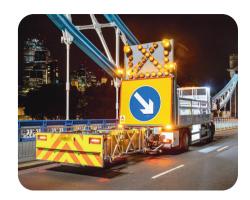

## Safe Stop 90™ HD

The Safe Stop 90™ HD (SS90™ HD) is a fully repairable, heavy-duty lorry mounted crash cushion, ideal for use on either stationary or moving highways vehicles for all aspects of traffic management.

- Absorbs rear-end impact at speeds of up to 68mph
- Can be deployed at a travelling speed of up to 55mph
- The vehicle to which the SS90<sup>™</sup> is attached can be driven at 55mph on rear air suspension or at 35mph on rear steel suspension while deployed
- Sturdy, galvanised external safety frame protects against nuisance damage