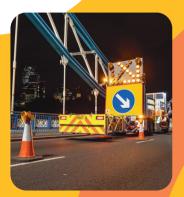

## Safe Stop 90™ HD

The Safe Stop 90™ HD (SS90™ HD) is a fully repairable, heavy-duty lorry mounted crash cushion, ideal for use on either stationary or moving highways vehicles for all aspects of traffic management.

- Absorbs rear-end impact at speeds of up to 68mph
- Can be deployed at a travelling speed of up to 55mph
- The vehicle to which the SS90<sup>™</sup> is attached can be driven at 55mph on rear air suspension or at 35mph on rear steel suspension while deployed
- Sturdy, galvanised external safety frame protects against nuisance damage