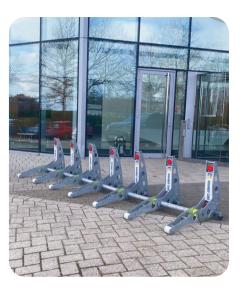

## **RB50 Moveable Vehicle Barrier**

The RB50 is a movable, modular vehicle barrier which provides a versatile on-site solution for protecting events and work areas from vehicle incursions.

The fully galvanized steel system can be wheeled into position on an as needed basis and has been designed for compact storage in specially designed stillages, when not in use protecting events and work areas from vehicle incursions.

- Surface mounted
- Deployment in as little as five minutes
- Ease of reconfiguration and extendable design
- Integral wheels enable manoeuvrability and extendable design
- Robust galvanised steel construction
- Optional stillages for compact storage and transportation

## **Technical Specifications**

Weight: 260kg (4000mm array) Width: 4000mm (can be extended) Height: 800mm Depth: 1100mm

+44 (0)344 840 0088 🛛 📈 info

info@highwaycare.com

www.highwaycare.com